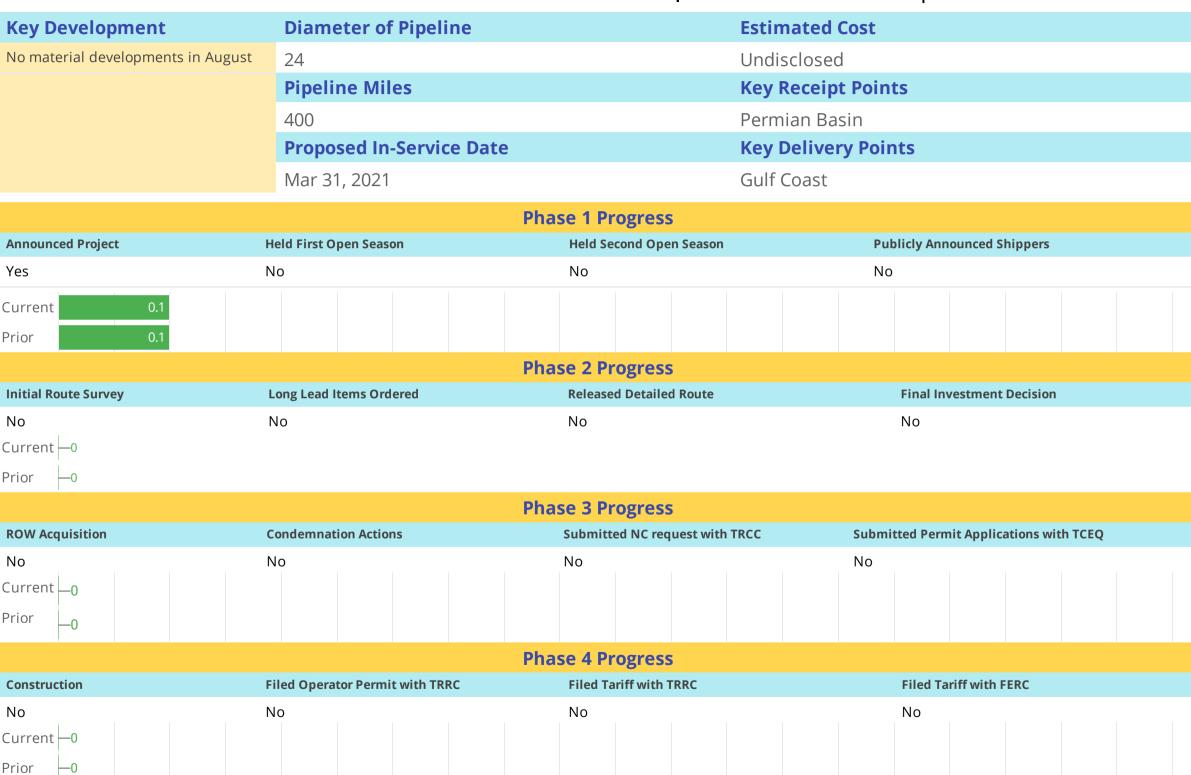

| Project Name   | Owners                                                 | Status                                                                                                       | Announced<br>Shippers        | Commit<br>ment<br>Score |
|----------------|--------------------------------------------------------|--------------------------------------------------------------------------------------------------------------|------------------------------|-------------------------|
| Shin Oak       | Enterprise Products Partners L.P. (67%)<br>Altus (33%) | Shin Oak completed mainline construction and commenced interim service in February of 2019                   | Apache Corp., 205,000<br>bpd | 91                      |
| Companero      | Permico Midstream Partners, LLC                        | Filed new construction report with TRRC in August with authority to begin construction on September 16, 2019 | None                         | 26                      |
| BANGL Pipeline | MPLX, White Water Midstream                            | Has announced project, but not yet made FID                                                                  | None                         | 1                       |

## LawlQ's Commitment Score - 16 Metrics - 4 Phases

Because intrastate projects in Texas lack the level of historical data available for FERC interstate projects, our method for monitoring Permian projects cannot mirror our FERC projects methodology. Instead, we have developed and are monitoring a list of 16 different activities we believe are the best indicators of a developer's commitment to completing a project. The table below lists all 16 elements and the maximum value that is ascribed to each one. A score of 100 would be achieved once the project goes into service.

| Phase 1 Progress |                         |                                    |                                |                                         |  |  |  |
|------------------|-------------------------|------------------------------------|--------------------------------|-----------------------------------------|--|--|--|
| Activity         | Announced<br>Project    | Held First Open<br>Season          | Held Second Open<br>Season     | Publicly Announced<br>Shippers          |  |  |  |
| Max Score        | 1                       | 3                                  | 5                              | 1                                       |  |  |  |
| Phase 2 Progress |                         |                                    |                                |                                         |  |  |  |
| Activity         | Initial Route<br>Survey | Long Lead Items<br>Ordered         | Released Detailed<br>Route     | Final Investment<br>Decision            |  |  |  |
| Max Score        | 2                       | 6                                  | 6                              | 6                                       |  |  |  |
| Phase 3 Progress |                         |                                    |                                |                                         |  |  |  |
| Activity         | ROW Acquisition         | Condemnation<br>Actions            | Submitted NC request with TRCC | Submitted Permit Applications with TCEQ |  |  |  |
| Max Score        | 15                      | 15                                 | 15                             | 5                                       |  |  |  |
| Phase 4 Progress |                         |                                    |                                |                                         |  |  |  |
| Activity         | Construction            | Filed Operator<br>Permit with TRRC | Filed Tariff with TRRC         | Filed Tariff with FERC                  |  |  |  |
| Max Score        | 14                      | 2                                  | 2                              | 2                                       |  |  |  |