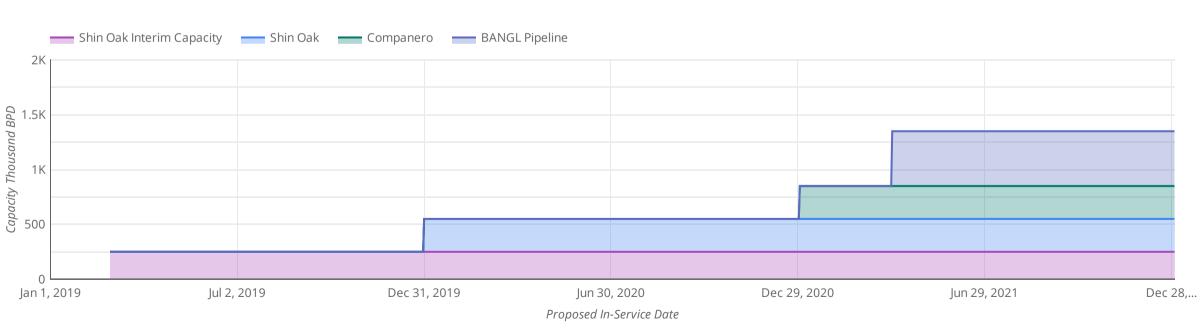

| Project Name   | Owners                                                 | Status                                                                                                       | Announced<br>Shippers        | Commit<br>ment<br>Score |
|----------------|--------------------------------------------------------|--------------------------------------------------------------------------------------------------------------|------------------------------|-------------------------|
| Shin Oak       | Enterprise Products Partners L.P. (67%)<br>Altus (33%) | Shin Oak completed mainline construction and commenced interim service in February of 2019                   | Apache Corp., 205,000<br>bpd | 91                      |
| Companero      | Permico Midstream Partners, LLC                        | Filed new construction report with TRRC in August with authority to begin construction on September 16, 2019 | None                         | 26                      |
| BANGL Pipeline | MPLX, White Water Midstream                            | Has announced project, but not yet made FID                                                                  | None                         | 1                       |

## **Capacity Coming Online**

**Project Commitment Score** 

Prior **Project Commitment Score** 

91

**Project Commitment Score** 

Prior Project Commitment Score

Prior Project Commitment Score

1