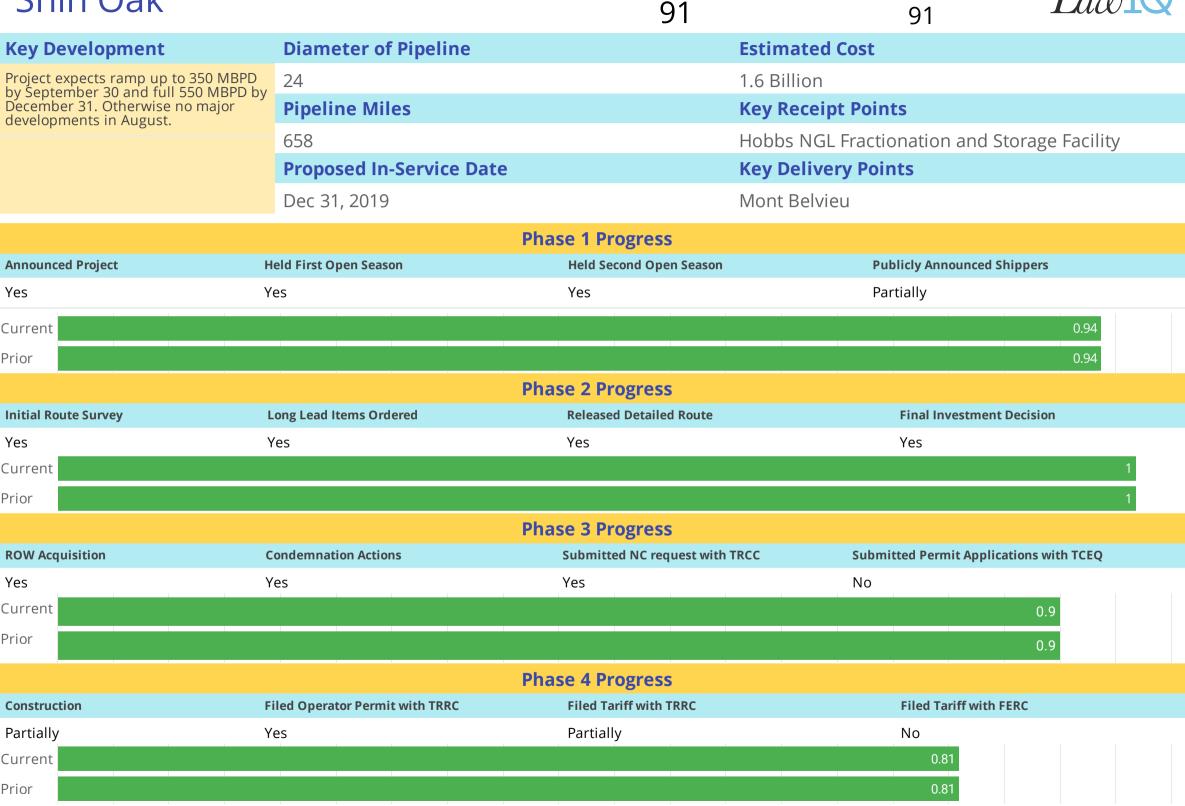

| Project Name   | Owners                                                 | Status                                                                                                       | Announced<br>Shippers        | Commit<br>ment<br>Score |
|----------------|--------------------------------------------------------|--------------------------------------------------------------------------------------------------------------|------------------------------|-------------------------|
| Shin Oak       | Enterprise Products Partners L.P. (67%)<br>Altus (33%) | Shin Oak completed mainline construction and commenced interim service in February of 2019                   | Apache Corp., 205,000<br>bpd | 91                      |
| Companero      | Permico Midstream Partners, LLC                        | Filed new construction report with TRRC in August with authority to begin construction on September 16, 2019 | None                         | 26                      |
| BANGL Pipeline | MPLX, White Water Midstream                            | Has announced project, but not yet made FID                                                                  | None                         | 1                       |

## **Capacity Coming Online**

**Project Commitment Score** 

Prior **Project Commitment Score** 

91

**Project Commitment Score** 

Prior Project Commitment Score

Prior Project Commitment Score

1

## LawlQ's Commitment Score - 16 Metrics - 4 Phases

Because intrastate projects in Texas lack the level of historical data available for FERC interstate projects, our method for monitoring Permian projects cannot mirror our FERC projects methodology. Instead, we have developed and are monitoring a list of 16 different activities we believe are the best indicators of a developer's commitment to completing a project. The table below lists all 16 elements and the maximum value that is ascribed to each one. A score of 100 would be achieved once the project goes into service.

| Phase 1 Progress |                         |                                    |                                |                                         |  |  |  |
|------------------|-------------------------|------------------------------------|--------------------------------|-----------------------------------------|--|--|--|
| Activity         | Announced<br>Project    | Held First Open<br>Season          | Held Second Open<br>Season     | Publicly Announced<br>Shippers          |  |  |  |
| Max Score        | 1                       | 3                                  | 5                              | 1                                       |  |  |  |
| Phase 2 Progress |                         |                                    |                                |                                         |  |  |  |
| Activity         | Initial Route<br>Survey | Long Lead Items<br>Ordered         | Released Detailed<br>Route     | Final Investment<br>Decision            |  |  |  |
| Max Score        | 2                       | 6                                  | 6                              | 6                                       |  |  |  |
| Phase 3 Progress |                         |                                    |                                |                                         |  |  |  |
| Activity         | ROW Acquisition         | Condemnation<br>Actions            | Submitted NC request with TRCC | Submitted Permit Applications with TCEQ |  |  |  |
| Max Score        | 15                      | 15                                 | 15                             | 5                                       |  |  |  |
| Phase 4 Progress |                         |                                    |                                |                                         |  |  |  |
| Activity         | Construction            | Filed Operator<br>Permit with TRRC | Filed Tariff with TRRC         | Filed Tariff with FERC                  |  |  |  |
| Max Score        | 14                      | 2                                  | 2                              | 2                                       |  |  |  |