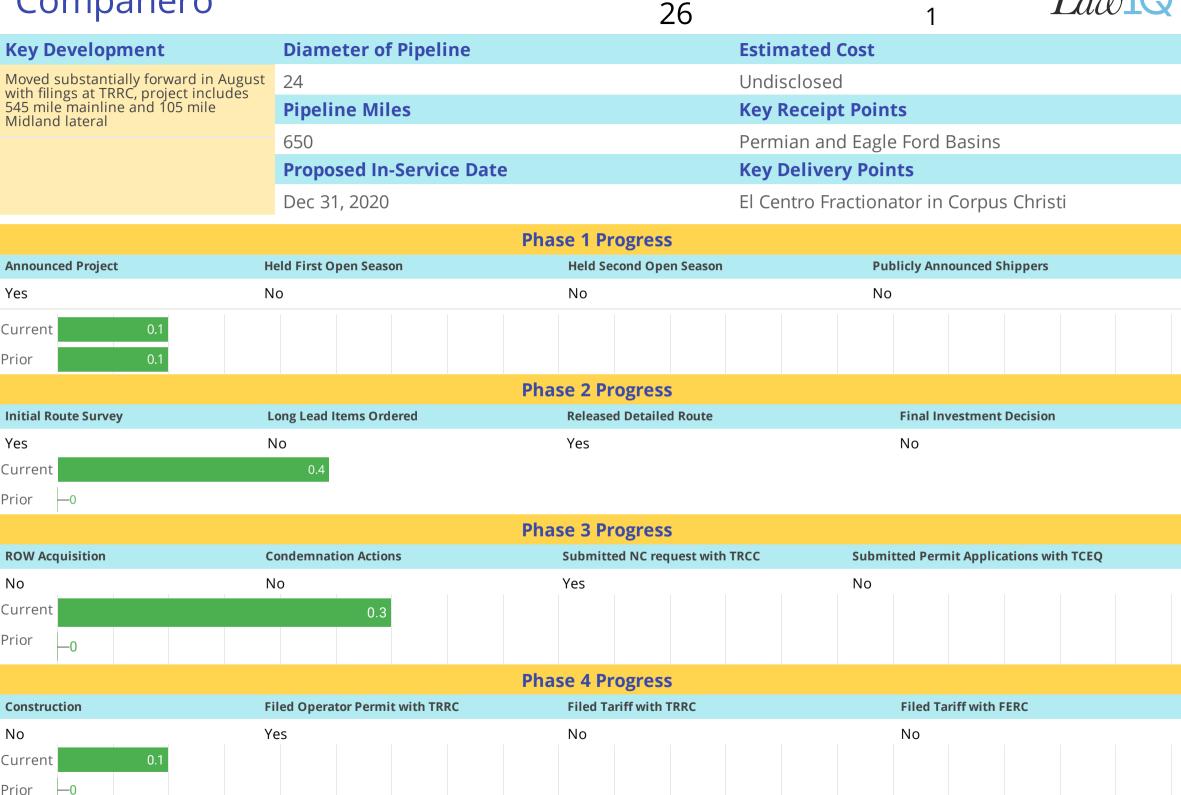

| Project Name   | Owners                                                 | Status                                                                                                       | Announced<br>Shippers        | Commit<br>ment<br>Score |
|----------------|--------------------------------------------------------|--------------------------------------------------------------------------------------------------------------|------------------------------|-------------------------|
| Shin Oak       | Enterprise Products Partners L.P. (67%)<br>Altus (33%) | Shin Oak completed mainline construction and commenced interim service in February of 2019                   | Apache Corp., 205,000<br>bpd | 91                      |
| Companero      | Permico Midstream Partners, LLC                        | Filed new construction report with TRRC in August with authority to begin construction on September 16, 2019 | None                         | 26                      |
| BANGL Pipeline | MPLX, White Water Midstream                            | Has announced project, but not yet made FID                                                                  | None                         | 1                       |

## **Capacity Coming Online**

**Project Commitment Score** 

Prior **Project Commitment Score** 

91

**Project Commitment Score** 

Prior Project Commitment Score

Prior Project Commitment Score

1

## LawlQ's Commitment Score - 16 Metrics - 4 Phases

Because intrastate projects in Texas lack the level of historical data available for FERC interstate projects, our method for monitoring Permian projects cannot mirror our FERC projects methodology. Instead, we have developed and are monitoring a list of 16 different activities we believe are the best indicators of a developer's commitment to completing a project. The table below lists all 16 elements and the maximum value that is ascribed to each one. A score of 100 would be achieved once the project goes into service.

| Phase 1 Progress |                         |                                    |                                |                                         |  |  |  |
|------------------|-------------------------|------------------------------------|--------------------------------|-----------------------------------------|--|--|--|
| Activity         | Announced<br>Project    | Held First Open<br>Season          | Held Second Open<br>Season     | Publicly Announced<br>Shippers          |  |  |  |
| Max Score        | 1                       | 3                                  | 5                              | 1                                       |  |  |  |
| Phase 2 Progress |                         |                                    |                                |                                         |  |  |  |
| Activity         | Initial Route<br>Survey | Long Lead Items<br>Ordered         | Released Detailed<br>Route     | Final Investment<br>Decision            |  |  |  |
| Max Score        | 2                       | 6                                  | 6                              | 6                                       |  |  |  |
| Phase 3 Progress |                         |                                    |                                |                                         |  |  |  |
| Activity         | ROW Acquisition         | Condemnation<br>Actions            | Submitted NC request with TRCC | Submitted Permit Applications with TCEQ |  |  |  |
| Max Score        | 15                      | 15                                 | 15                             | 5                                       |  |  |  |
| Phase 4 Progress |                         |                                    |                                |                                         |  |  |  |
| Activity         | Construction            | Filed Operator<br>Permit with TRRC | Filed Tariff with TRRC         | Filed Tariff with FERC                  |  |  |  |
| Max Score        | 14                      | 2                                  | 2                              | 2                                       |  |  |  |